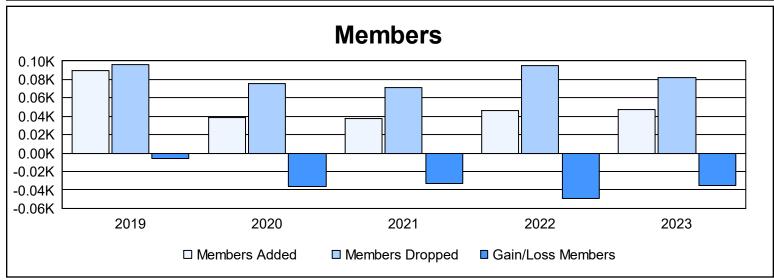

District 7 O

As of June 2023 Cumulative

| Year      | New<br>Clubs | Dropped<br>Clubs | Gain/<br>Loss<br>Clubs | New<br>Members | Charter<br>Members | Reinstate<br>Members | Transfer<br>Members | Total<br>Member<br>Added | Total<br>Members<br>Dropped | Gain/<br>Loss<br>Members |
|-----------|--------------|------------------|------------------------|----------------|--------------------|----------------------|---------------------|--------------------------|-----------------------------|--------------------------|
| 2018-2019 | 0            | 1                | -1                     | 84             | 0                  | 4                    | 2                   | 90                       | 96                          | -6                       |
| 2019-2020 | 0            | 1                | -1                     | 35             | 1                  | 0                    | 3                   | 39                       | 75                          | -36                      |
| 2020-2021 | 0            | 0                | 0                      | 29             | 2                  | 6                    | 1                   | 38                       | 71                          | -33                      |
| 2021-2022 | 0            | 2                | -2                     | 44             | 0                  | 0                    | 2                   | 46                       | 95                          | -49                      |
| 2022-2023 | 0            | 2                | -2                     | 34             | 2                  | 8                    | 3                   | 47                       | 82                          | -35                      |
| Average   | 0            | 1                | -1                     | 45             | 1                  | 4                    | 2                   | 52                       | 84                          | -32                      |