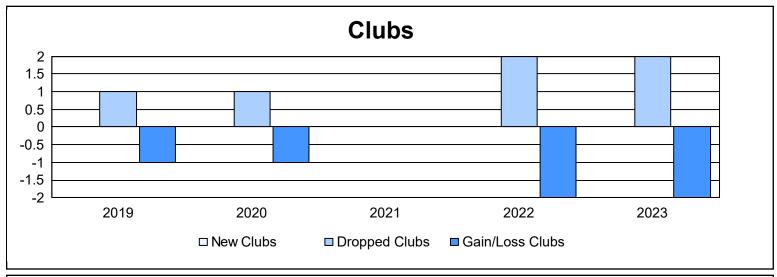

District 7 O

As of June 2023 Cumulative

| Year      | New<br>Clubs | Dropped<br>Clubs | Gain/<br>Loss<br>Clubs | New<br>Members | Charter<br>Members | Reinstate<br>Members | Transfer<br>Members | Total<br>Member<br>Added | Total<br>Members<br>Dropped | Gain/<br>Loss<br>Members |
|-----------|--------------|------------------|------------------------|----------------|--------------------|----------------------|---------------------|--------------------------|-----------------------------|--------------------------|
| 2018-2019 | 0            | 1                | -1                     | 84             | 0                  | 4                    | 2                   | 90                       | 96                          | -6                       |
| 2019-2020 | 0            | 1                | -1                     | 35             | 1                  | 0                    | 3                   | 39                       | 75                          | -36                      |
| 2020-2021 | 0            | 0                | 0                      | 29             | 2                  | 6                    | 1                   | 38                       | 71                          | -33                      |
| 2021-2022 | 0            | 2                | -2                     | 44             | 0                  | 0                    | 2                   | 46                       | 95                          | -49                      |
| 2022-2023 | 0            | 2                | -2                     | 34             | 2                  | 8                    | 3                   | 47                       | 82                          | -35                      |
| Average   | 0            | 1                | -1                     | 45             | 1                  | 4                    | 2                   | 52                       | 84                          | -32                      |